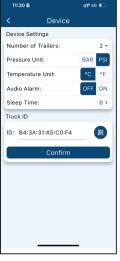

# Download and Install the latest OZ-X Installer App







The OZ-X Installer app is used to set up, configure and update the OZX-RTXM Z-Box Transceiver Modules and the OZX-TMON In Cab Monitor/Displays.

#### **Scan and Connect**



**Program Sensors** 

Sensor ID

QR-Code

Extreme Low Pressure:

Low Pressure:

High Temperature:

Zylux >

60 PSI

129 PSI

70 °C

Tyre Position

Sensor Type

16000098

### Set Up





**Update Monitors & Transceivers** 



## **Set Up Monitors**



#### **Configure Layout Add 3rd Party Sensors**



**Set Up Trucks** 



### **Configure & Edit Alarm Thresholds**



**Set Up Trailers** 



### **View TPMS Data**