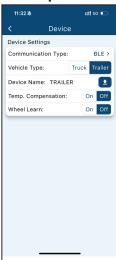

# Download and Install the latest OZ-X Installer App







The OZ-X Installer app is used to set up, configure and update the OZX-RTXM Z-Box Transceiver Modules and the OZX-TMON In Cab Monitor/Displays.

#### **Scan and Connect**



**Program Sensors** 

Sensor ID

QR-Code

Extreme Low Pressure:

Low Pressure:

High Temperature:

Zylux >

60 PSI

129 PSI

70 °C

Tyre Position

Sensor Type

16000098

### Set Up





**Update Monitors & Transceivers** 



## **Set Up Monitors**



#### **Configure Layout Add 3rd Party Sensors**



**Set Up Trucks** 



### **Configure & Edit Alarm Thresholds**



**Set Up Trailers** 



### **View TPMS Data**