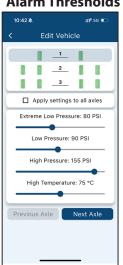

# Download and Install the latest OZ-X Installer App







The OZ-X Installer app is used to set up, configure and update the OZX-RTXM Z-Box Transceiver Modules and the OZX-TMON In Cab Monitor/Displays.

#### **Scan and Connect**



**Program Sensors** 

Sensor ID

QR-Code

Extreme Low Pressure:

Low Pressure:

High Temperature:

Zylux >

60 PSI

129 PSI

70 °C

Tyre Position

Sensor Type

16000098

### Set Up





**Update Monitors & Transceivers** 



## **Set Up Monitors**



#### **Configure Layout Add 3rd Party Sensors**



**Set Up Trucks** 



### **Configure & Edit Alarm Thresholds**



**Set Up Trailers** 



### **View TPMS Data**