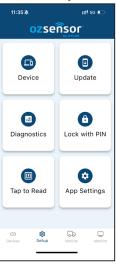

### Set Up

**Update Monitors & Transceivers** 

## **Set Up Monitors**

#### **Configure Layout Add 3rd Party Sensors**

**Set Up Trucks** 

### **Configure & Edit Alarm Thresholds**

**Set Up Trailers** 