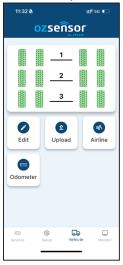

# Download and Install the latest OZ-X Installer App







The OZ-X Installer app is used to set up, configure and update the OZX-RTXM Z-Box Transceiver Modules and the OZX-TMON In Cab Monitor/Displays.

#### **Scan and Connect**



**Program Sensors** 

Sensor ID

QR-Code

Extreme Low Pressure:

Low Pressure:

High Temperature:

Zylux >

60 PSI

129 PSI

70 °C

Tyre Position

Sensor Type

16000098

### Set Up





**Update Monitors & Transceivers** 



## **Set Up Monitors**



#### **Configure Layout Add 3rd Party Sensors**



**Set Up Trucks** 



### **Configure & Edit Alarm Thresholds**



**Set Up Trailers** 



### **View TPMS Data**