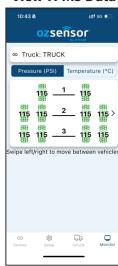

# Download and Install the latest OZ-X Installer App







The OZ-X Installer app is used to set up, configure and update the OZX-RTXM Z-Box Transceiver Modules and the OZX-TMON In Cab Monitor/Displays.

#### **Scan and Connect**



**Program Sensors** 

Sensor ID

QR-Code

Extreme Low Pressure:

Low Pressure:

High Temperature:

Zylux >

60 PSI

129 PSI

70 °C

Tyre Position

Sensor Type

16000098

### Set Up





**Update Monitors & Transceivers** 



## **Set Up Monitors**



#### **Configure Layout Add 3rd Party Sensors**



**Set Up Trucks** 



### **Configure & Edit Alarm Thresholds**



**Set Up Trailers** 



### **View TPMS Data**