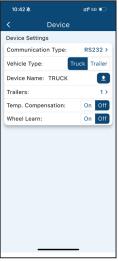

# Download and Install the latest OZ-X Installer App







The OZ-X Installer app is used to set up, configure and update the OZX-RTXM Z-Box Transceiver Modules and the OZX-TMON In Cab Monitor/Displays.

#### **Scan and Connect**



**Program Sensors** 

Sensor ID

QR-Code

Extreme Low Pressure:

Low Pressure:

High Temperature:

Zylux >

60 PSI

129 PSI

70 °C

Tyre Position

Sensor Type

16000098

### Set Up





**Update Monitors & Transceivers** 



## **Set Up Monitors**



#### **Configure Layout Add 3rd Party Sensors**



**Set Up Trucks** 



### **Configure & Edit Alarm Thresholds**



**Set Up Trailers** 



### **View TPMS Data**