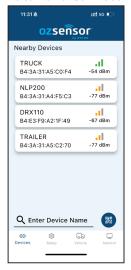

# Download and Install the latest OZ-X Installer App







The OZ-X Installer app is used to set up, configure and update the OZX-RTXM Z-Box Transceiver Modules and the OZX-TMON In Cab Monitor/Displays.

#### **Scan and Connect**



**Program Sensors** 

Sensor ID

QR-Code

Extreme Low Pressure:

Low Pressure:

High Temperature:

Zylux >

60 PSI

129 PSI

70 °C

Tyre Position

Sensor Type

16000098

### Set Up





**Update Monitors & Transceivers** 



## **Set Up Monitors**



#### **Configure Layout Add 3rd Party Sensors**



**Set Up Trucks** 



### **Configure & Edit Alarm Thresholds**



**Set Up Trailers** 



### **View TPMS Data**