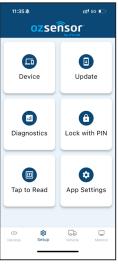

# Download and Install the latest OZ-X Installer App







The OZ-X Installer app is used to set up, configure and update the OZX-RTXM Z-Box Transceiver Modules and the OZX-TMON In Cab Monitor/Displays.

#### **Scan and Connect**



**Program Sensors** 

Sensor ID

QR-Code

Extreme Low Pressure:

Low Pressure:

High Temperature:

Zylux >

60 PSI

129 PSI

70 °C

Tyre Position

Sensor Type

16000098

### Set Up





**Update Monitors & Transceivers** 



## **Set Up Monitors**



#### **Configure Layout Add 3rd Party Sensors**



**Set Up Trucks** 



### **Configure & Edit Alarm Thresholds**



**Set Up Trailers** 



### **View TPMS Data**