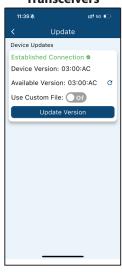

# Download and Install the latest OZ-X Installer App







The OZ-X Installer app is used to set up, configure and update the OZX-RTXM Z-Box Transceiver Modules and the OZX-TMON In Cab Monitor/Displays.

#### **Scan and Connect**



**Program Sensors** 

Sensor ID

QR-Code

Extreme Low Pressure:

Low Pressure:

High Temperature:

Zylux >

60 PSI

129 PSI

70 °C

Tyre Position

Sensor Type

16000098

### Set Up





**Update Monitors & Transceivers** 



## **Set Up Monitors**



#### **Configure Layout Add 3rd Party Sensors**



**Set Up Trucks** 



### **Configure & Edit Alarm Thresholds**



**Set Up Trailers** 



### **View TPMS Data**